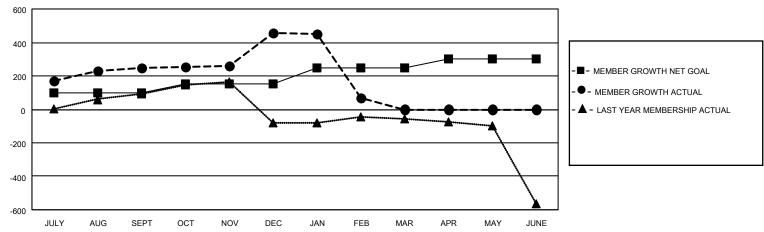

## GOALS AND ACTUAL MEMBERS CUMULATIVE

| DROPPED CLUBS: 25            |     | 88 CLUBS OF 189 ADDED 1 OR MORE | GENDER DISTRIBUTION             |                |       |
|------------------------------|-----|---------------------------------|---------------------------------|----------------|-------|
|                              |     | NEW MEMBERS                     | MALE                            | 3,837 (71.10%) |       |
| DROPPED MEMBERS              |     |                                 | FEMALE                          | 1,560 (28.90%) |       |
| DECEASED                     | 11  | CLICK HERE FOR CUMULATIVE       | TOTAL FAMILY UNIT MEMBERS       |                | 2,437 |
| CLUB CANCELLED 394 OTHER 329 |     | MEMBERSHIP DATA                 | FAMILY MEMBERS PAYING HALF DUES |                | 1,339 |
| TOTAL                        | 734 |                                 |                                 |                |       |

## LOCATION INDIA District 3233E1 Results as of: 2/28/2021

| Clubs         |               |             |               | Members               |                        |                         |                                                    |  |  |
|---------------|---------------|-------------|---------------|-----------------------|------------------------|-------------------------|----------------------------------------------------|--|--|
|               | RESULTS FOR   | R 2020-2021 |               | RESULTS FOR 2020-2021 |                        |                         |                                                    |  |  |
| QUARTER       | NEW CLUB GOAL | NEW CLUBS   | DROPPED CLUBS | QUARTER MEMB          | BER GROWTH NET<br>GOAL | MEMBER GROWTH<br>ACTUAL | DROPPED<br>MEMBERS ACTUAL<br>(including transfers) |  |  |
| JULY/AUG/SEPT | 6             | 9           | 0             | JULY/AUG/SEPT         | 100                    | 368                     | 114                                                |  |  |
| OCT/NOV/DEC   | 3             | 0           | 0             | OCT/NOV/DEC           | 50                     | 404                     | 192                                                |  |  |
| JAN/FEB/MAR   | 3             | 1           | 25            | JAN/FEB/MAR           | 100                    | 41                      | 428                                                |  |  |
| APR/MAY/JUNE  | 2             | 0           | 0             | APR/MAY/JUNE          | 50                     | 0                       | 0                                                  |  |  |