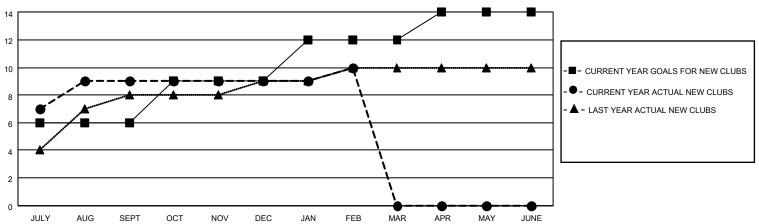

## GOALS AND ACTUAL NEW CLUBS CUMULATIVE

## LOCATION INDIA District 3233E1 Results as of: 2/28/2021

| Clubs         |               |             |               | Members               |                        |                         |                                                    |  |  |
|---------------|---------------|-------------|---------------|-----------------------|------------------------|-------------------------|----------------------------------------------------|--|--|
|               | RESULTS FOR   | R 2020-2021 |               | RESULTS FOR 2020-2021 |                        |                         |                                                    |  |  |
| QUARTER       | NEW CLUB GOAL | NEW CLUBS   | DROPPED CLUBS | QUARTER MEMB          | BER GROWTH NET<br>GOAL | MEMBER GROWTH<br>ACTUAL | DROPPED<br>MEMBERS ACTUAL<br>(including transfers) |  |  |
| JULY/AUG/SEPT | 6             | 9           | 0             | JULY/AUG/SEPT         | 100                    | 368                     | 114                                                |  |  |
| OCT/NOV/DEC   | 3             | 0           | 0             | OCT/NOV/DEC           | 50                     | 404                     | 192                                                |  |  |
| JAN/FEB/MAR   | 3             | 1           | 25            | JAN/FEB/MAR           | 100                    | 41                      | 428                                                |  |  |
| APR/MAY/JUNE  | 2             | 0           | 0             | APR/MAY/JUNE          | 50                     | 0                       | 0                                                  |  |  |